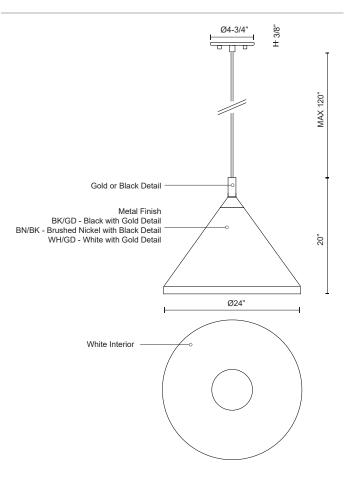

## DESCRIPTION

COMMENT

Single lamp pendant with conical aluminum shade with fine powdercoated or plated finishes with contrasting finial. Exterior shade colors are black or white with gold detail or brushed nickel with black detail. Suspended by cloth cable. Available in 2 sizes.

SPECIFICATION DETAILS

492824-BN/BK

Brushed Nickel with

Black detail

**Fixture Dimensions** D24" x H20" Lamp Type Incandescent, Medium Base Wattage 1 x 60W Voltage 120V Shade Details Spun Aluminum Shade Adjustable Yes Wire Length 120" Max Wire Type BK, BN - Black Braided Cord; WH - White Braided Cord; 25" **Minimum Hang Height Sloped Ceiling Adaptable** Yes Location Dry **Bulbs Included** No **Canopy Dimensions** D4-3/4" x H3/8"

492824-WH/GD

White with Gold

detail

\* For custom options, consult factory for details.

\* For warranty information, please visit www.kuzcolighting.com/warranty

492824-BK/GD

Black with Gold

detail